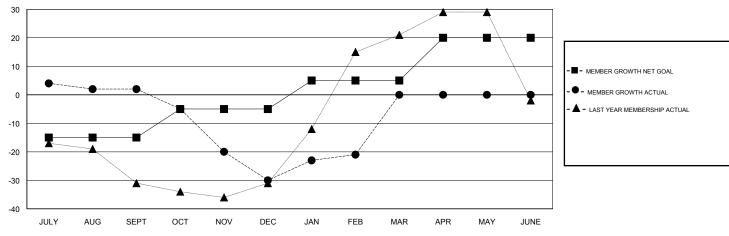

## GOALS AND ACTUAL MEMBERS CUMULATIVE

| DROPPED CLUBS: 0  DROPPED MEMBERS |    | 21 CLUBS OF 50 ADDED 1 OR MORE<br>NEW MEMBERS | GENDER DISTRIBUTION  MALE 982 (79.71%)  FEMALE 250 (20.29%)  Women Percentage Fiscal Year Goal: 25% |   |
|-----------------------------------|----|-----------------------------------------------|-----------------------------------------------------------------------------------------------------|---|
| DECEASED                          | 8  | CLICK HERE FOR CUMULATIVE                     | TOTAL FAMILY UNIT MEMBERS                                                                           | 0 |
| CLUB CANCELLED                    | 0  | MEMBERSHIP DATA                               |                                                                                                     | 0 |
| OTHER 58                          |    |                                               | FAMILY MEMBERS PAYING HALF DUES                                                                     |   |
| TOTAL                             | 66 |                                               |                                                                                                     |   |